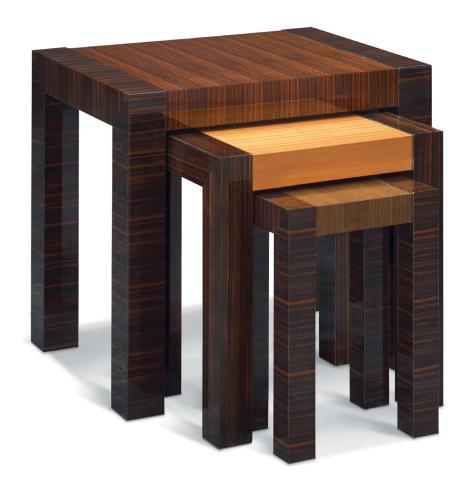

## **SKYLINE** NEST OF TABLES

AS SHOWN

Legs and top trim in Celebes Ebony. Nest showcases three rich species: Rosewood (large), Sapele (medium), and African Wenge (small).

LARGE:

W 25<sup>1</sup>/<sub>2</sub>" D 19<sup>1</sup>/<sub>2</sub>" H 23<sup>5</sup>/<sub>8</sub>" W 650mm D 500mm H 600mm

MEDIUM:

W 18<sup>1</sup>/<sub>2</sub>" D 13<sup>3</sup>/<sub>4</sub>" H 20<sup>1</sup>/<sub>4</sub>" W 470mm D 350mm H 515mm

SMALL:

W 12<sup>1</sup>/<sub>4</sub>" D 8<sup>11</sup>/<sub>16</sub>" H 17<sup>5</sup>/<sub>16</sub>" W 310mm D 220mm H 440mm