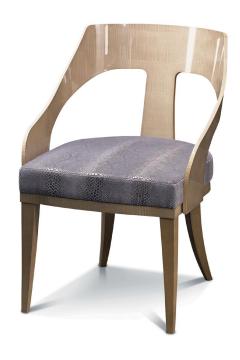

## **OPERA** DINING HOST CHAIR

AS SHOWN:

Silver Sycamore frame.

\*Customer's own material only.

FRAME:

W 21<sup>7</sup>/<sub>8</sub>" D 23<sup>3</sup>/<sub>4</sub>" H 32<sup>1</sup>/<sub>4</sub>" W 555mm D 603mm H 820mm

SEAT:

W 19<sup>3</sup>/<sub>8</sub>" D 19<sup>3</sup>/<sub>4</sub>" H 18<sup>1</sup>/<sub>8</sub>" W 491mm D 502mm H 460mm

## MET013A-si