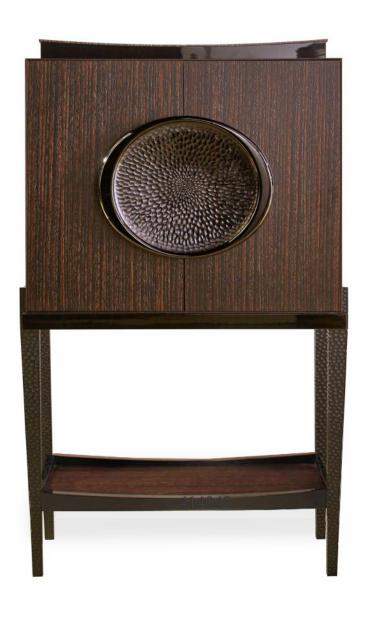

## KAMAKURA BAR

## AS SHOWN

Top, bottom, stretcher, outside of handle in Black Carl Lacquer (High Gloss). Inside of handle in Kamakura-bori Satin. Kamakura-bori Matte legs. Doors and body in Brushed Paulownia. Inside of doors in Walnut Matte. Interior: Walnut Matte / Back: Mirrored / Auto-on light / Glass shelving / 3 drawers. W 32<sup>1</sup>/4" D 18<sup>1</sup>/8" H 54<sup>3</sup>/4" W 820mm D 460mm H 1390mm

## CLD002