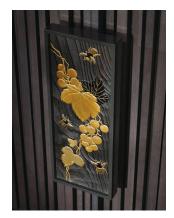

## BUMBLE BEE CABINET

AS SHOWN:

Top in Charcoal Oak Matte. Main body, Top Trim and Base in Black Carl Lacquer (High Gloss). Charcoal Solid Matte Decoration bar. Cashew Urushi Lacquer Handle, Hand Painted on Yakisugi. Charcoal Oak Matte Interior with 2 moveable shelves each and 2 drawers.