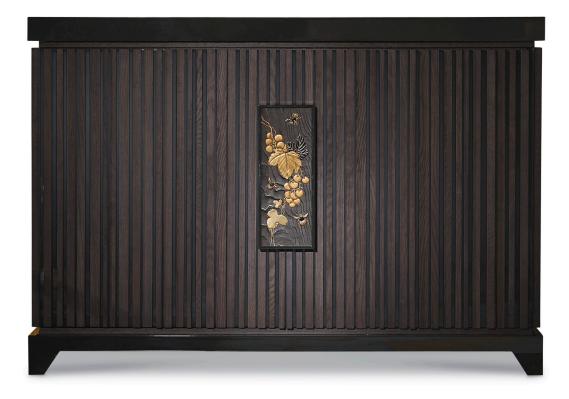

## BUMBLE BEE CABINET

AS SHOWN:

Top in Charcoal Oak Matte. Main body, Top Trim and Base in Black Carl Lacquer (High Gloss). Charcoal Solid Matte Decoration bar. Cashew Urushi Lacquer Handle, Hand Painted on Yakisugi. Charcoal Oak Matte Interior with 2 moveable shelves each and 2 drawers.

| W 511/8″ | D 19 <sup>5</sup> /8″ | H 35 <sup>3</sup> /8″ |
|----------|-----------------------|-----------------------|
| W 1300mm | D 500mm               | H 900mm               |

## CLD003