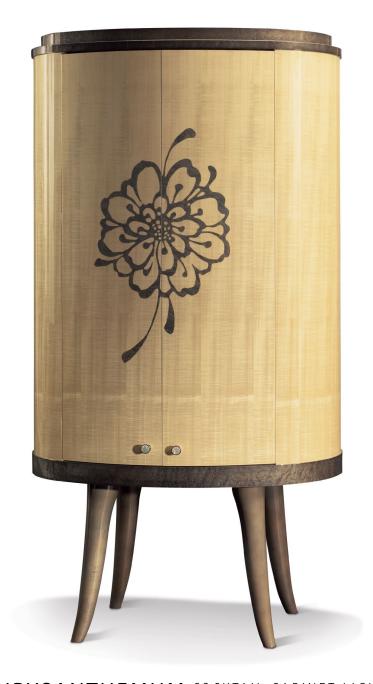

## CHRYSANTHEMUM COCKTAIL CABINET LIGHT

AS SHOWN:

Top, bottom and chrysanthemum inlay in Smoked Bird's Eye Maple. Legs in smoke color to match Smoked Bird's Eye Maple. Doors and body in Pearl Japonica. Inside of doors in hand applied silver leaf. Mirrored inside back and side panels. Glass shelving and Italian marble shelf. Two drawers with mother of pearl handles framed in nickel hardware. Auto-on light.

W 38<sup>1</sup>/<sub>4</sub>" D 25<sup>1</sup>/<sub>2</sub>" H 73" W 975mm D 650mm H 1850mm

## MET001A